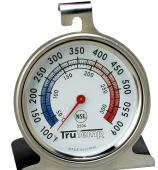

## MODEL 3506 Oven Thermometer

Easy-to-read 2 1/4" dial. Accurate from 100°F to 600°F. Durable stainless steel. Hangs or stands. NSF listed.

MODEL 3507 Freezer-Refrigerator Thermometer Easy-to-read 2 1/4" dial. Accurate from -20°F to 80°F. Durable stainless steel. Hangs or stands. Safe temperature zone indicators. NSF listed.